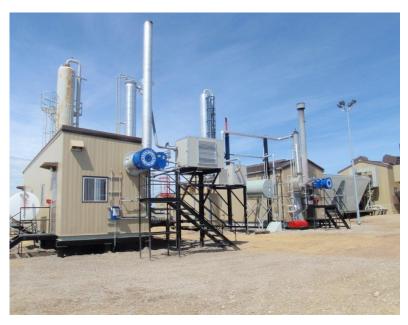

## **BTEX GAS EMISSIONS RECOVERY SYSTEM**

BTEX - Benzene, Toluene, Ethyl benzene, Xylenes

## **Applications:**

- Glycol Dehydration Towers
- Vapor Recovery from Storage Tanks
- Hydro Carbon Recovery

## **Features:**

- Condense glycol regenerator overheads streams in Natural gas dehydration facilities
- Environmentally Responsible
- Quick and Easy installation
- Self-contained
- Built-in temperature control to eliminate freezing in winter
- Standard storage tank can be used to contain liquids, minimizing capital costs
- Recovered gases can be used as clean, moisture free fuel gas