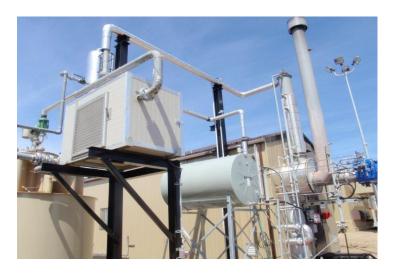

## **BTEX GAS EMISSIONS RECOVERY SYSTEM**

BTEX - Benzene, Toluene, Ethyl benzene, Xylenes

## **Features:**

- Condense glycol regenerator overheads streams in Natural gas dehydration facilities
- Environmentally Responsible
- Quick and Easy installation
- Self-contained
- Built-in temperature control to eliminate freezing in winter
- Standard storage tank can be used to contain liquids, minimizing capital costs
- Recovered gases can be used as clean, moisture free fuel gas