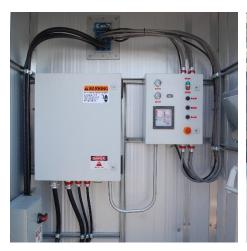

## SINGLE & TWO STAGE COMPRESSORS

Gas Pro specializes in the packaging of dependable, quiet, single well gas compressors for low pressure wells.

- Simple, effective and low-maintenance design
- Operator designed & Engineer Certified
- Most efficient use of horsepower for compression
- Long life reciprocating compressors
- Powered by fuel efficient dependable engines
- Full noise attenuated packages
- Scheduled services done by qualified technician
- Gas detection, gas measurement and other options available
- Various compressor sizes available from 1PSI suction to 400 PSI discharge
- Single & Two Stage Compressors
- Customized to individual well flow parameters
- Packages available for sale, rent and rent to purchase