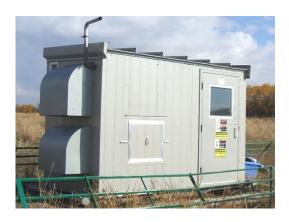

## SINGLE & TWO STAGE COMPRESSORS

Gas Pro specializes in the packaging of dependable, quiet, single well gas compressors for low pressure wells.

- Simple, effective and low-maintenance design
- Operator designed & Engineer Certified
- Most efficient use of horsepower for compression
- Long life reciprocating compressors
- Powered by fuel efficient dependable engines
- Full noise attenuated packages
- Scheduled services done by qualified technician
- Gas detection, gas measurement and other options available
- Various compressor sizes available from 1PSI suction to 400 PSI discharge
- Single & Two Stage Compressors
- Customized to individual well flow parameters
- Packages available for sale, rent and rent to purchase