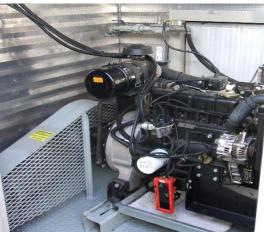

## SINGLE & TWO STAGE COMPRESSORS

Gas Pro specializes in the packaging of dependable, quiet, single well gas compressors for low pressure wells.

- Simple, effective and low-maintenance design
- Operator designed & Engineer Certified
- Most efficient use of horsepower for compression
- Long life reciprocating compressors
- Powered by fuel efficient dependable engines
- Full noise attenuated packages
- Scheduled services done by qualified technician
- Gas detection, gas measurement and other options available
- Various compressor sizes available from 1PSI suction to 400 PSI discharge
- Single & Two Stage Compressors
- Customized to individual well flow parameters
- Packages available for sale, rent and rent to purchase