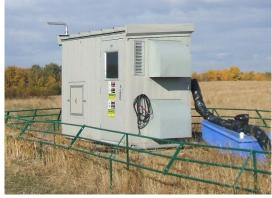

## SINGLE & TWO STAGE COMPRESSORS

Gas Pro specializes in the packaging of dependable, quiet, single well gas compressors for low pressure wells.

- Simple, effective and low-maintenance design
- Operator designed & Engineer Certified
- Most efficient use of horsepower for compression
- Long life reciprocating compressors
- Powered by fuel efficient dependable engines
- Full noise attenuated packages
- Scheduled services done by qualified technician
- Gas detection, gas measurement and other options available
- Various compressor sizes available from 1PSI suction to 400 PSI discharge
- Single & Two Stage Compressors
- Customized to individual well flow parameters
- Packages available for sale, rent and rent to purchase